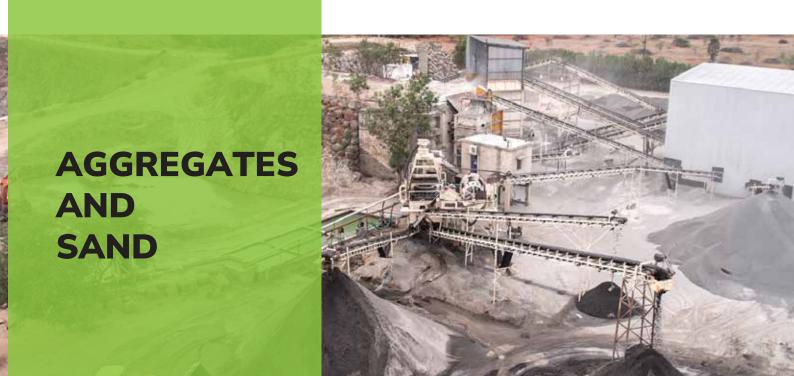

We offer a diverse range of aggregates tailored to meet specific construction requirements

- Rough Stone: Essential for foundational and structural support.
- 40mm, 30mm, 20mm, 12mm, 6mm Aggregates: Different sizes for various construction phases.
- Dust: Suitable for filling, levelling, and paving.
- M Sand and P Sand (VSI Double Washed Sands): High-quality sands for superior construction finishes.

#### Concrete Sand:

Specifically graded for optimal use in concrete mixtures, providing strength and durability.