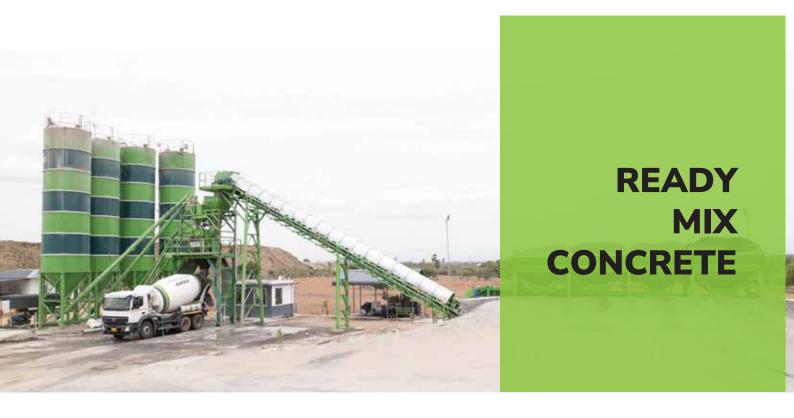

Our RMC is available in multiple grades to suit various structural needs

> M10, M15:

Ideal for minimal and non-structural applications.

**M20, M25:** 

Commonly used for residential and commercial projects.

- M30, M35: Perfect for heavy-duty and industrial applications.
- **M40:**

Suitable for high-strength and specialized projects.

Available with Boom Pump